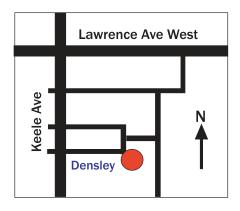

#### Venue

Salle d'Armes 45 Densley Avenue, Toronto

Please visit our website at www.beachesfencing.com/findus/findus.html for detailed directions.