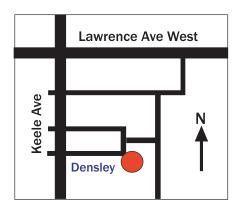

#### Venue

Salle d'Armes 45 Densley Avenue, Toronto

Please visit our website at **www.beachesfencing.com/findus/findus.html** for detailed directions.